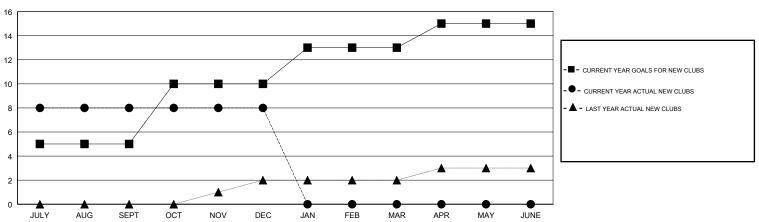

## GOALS AND ACTUAL NEW CLUBS CUMULATIVE

| DROPPED CLUBS: 2 |     | 1        |
|------------------|-----|----------|
| DROPPED MEMBERS  |     |          |
| DECEASED         | 9   | 9        |
| CLUB CANCELLED   | 32  | <u> </u> |
| OTHER            | 691 |          |
| TOTAL            | 732 |          |